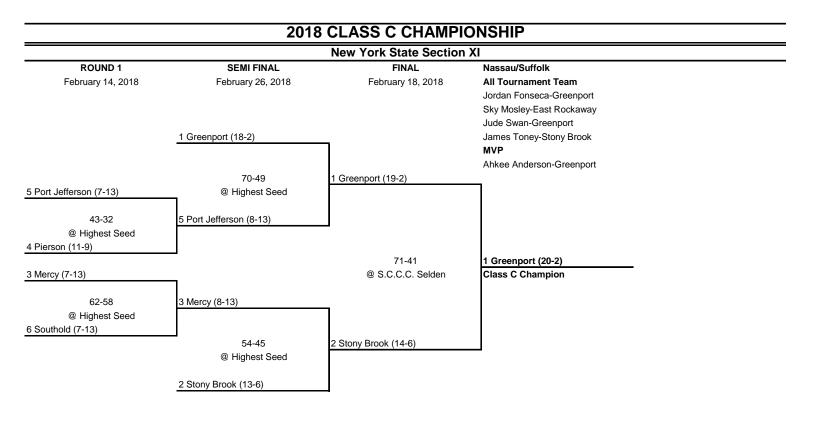

Sean Braithwaite-Center Moriches |  |
|                           | 71-59                    | 1 Center Moriches (19-2)         |  |
|                           | @ S.C.C.C. Selden        | Class B Champion                 |  |
| 3 Mattituck (13-7)        |                          |                                  |  |
|                           | 7                        |                                  |  |
| 67-42                     | 2 Babylon (18-3)         |                                  |  |
| @ Highest Seed            |                          |                                  |  |
| 2 Babylon (17-3)          |                          |                                  |  |
|                           |                          |                                  |  |



## 2018 CLASS D CHAMPIONSHIP

New York State Section XI FINAL

NOTE: Bridgehampton is the only Class D tournament entry and automatically qualifies for the Regional Tournament.

Bridgehampton (8-10) Bridgehampton (8-10) Class D Champion

N/A