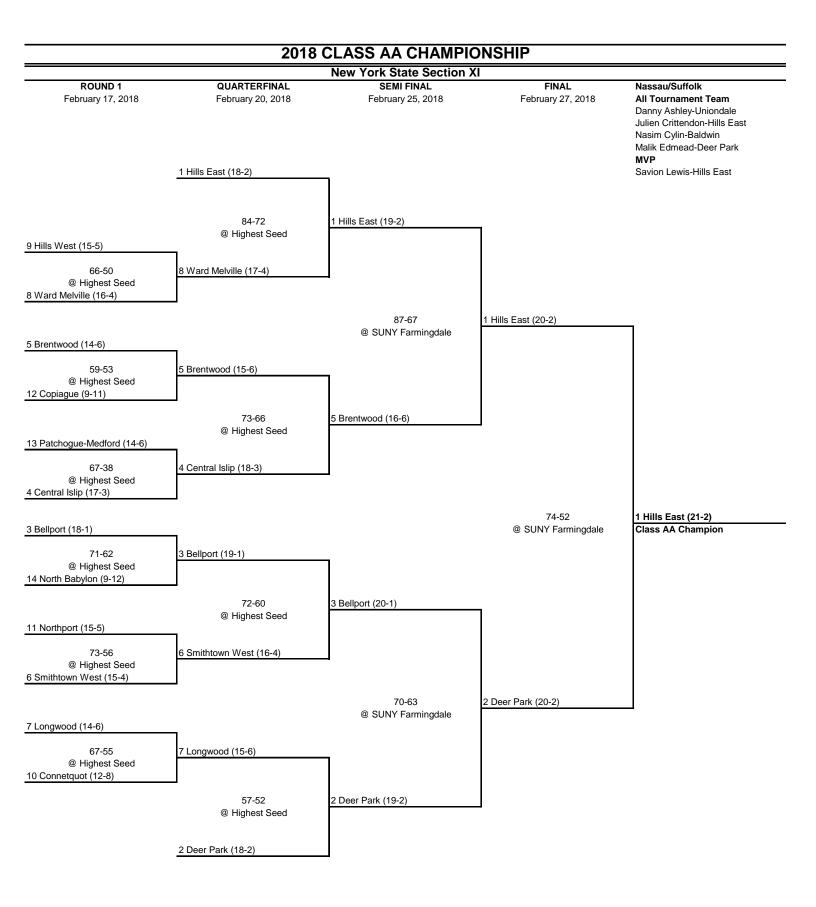

| 2018 CLASS B CHAMPIONSHIP |                          |                                  |  |
|---------------------------|--------------------------|----------------------------------|--|
| New York State Section XI |                          |                                  |  |
| SEMI FINAL                | FINAL                    | Nassau/Suffolk                   |  |
| February 17, 2018         | February 20, 2018        | All Tournament Team              |  |
|                           |                          | Tyiquon Nix-Center Moriches      |  |
|                           |                          | Joe Rende-Babylon                |  |
|                           |                          | Anthony Reilly-Oyster Bay        |  |
|                           |