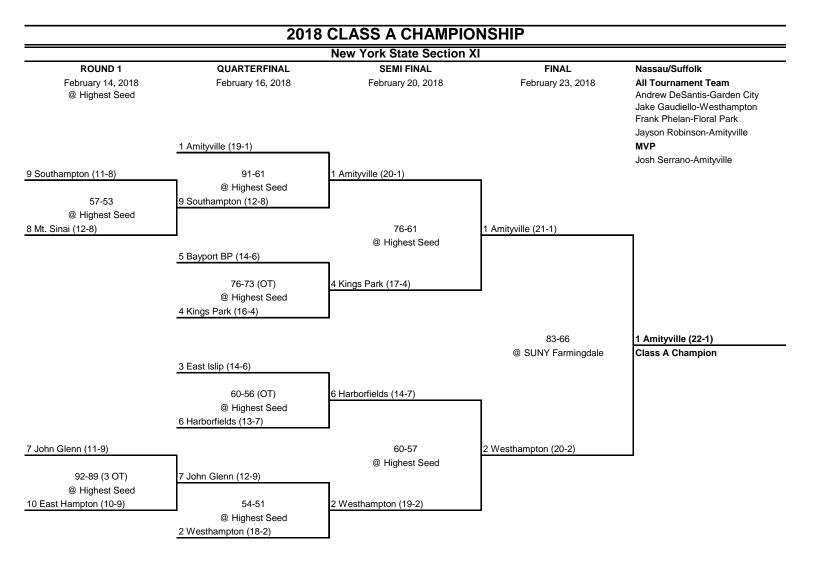

| 2018 CLASS B CHAMPIONSHIP |                          |                                  |  |
|---------------------------|--------------------------|----------------------------------|--|
| New York State Section XI |                          |                                  |  |
| SEMI FINAL                | FINAL                    | Nassau/Suffolk                   |  |
| February 17, 2018         | February 20, 2018        | All Tournament Team              |  |
|                           |                          | Tyiquon Nix-Center Moriches      |  |
|                           |                          | Joe Rende-Babylon                |  |
|                           |                          | Anthony Reilly-Oyster Bay        |  |
|                           |